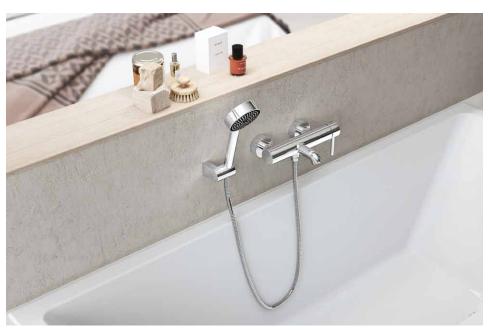

### Bathing all senses

Classic at its best: the wall mounted bath solution fits perfect with the HANSA**VIVA** Showerset

Pure luxury: the three or four hole rim mounted versions

Bring a new level of elegance and functionality to your bathroom – from graceful, freestanding bathtub faucets to perfectly fitting faucets for any type of bathtub.