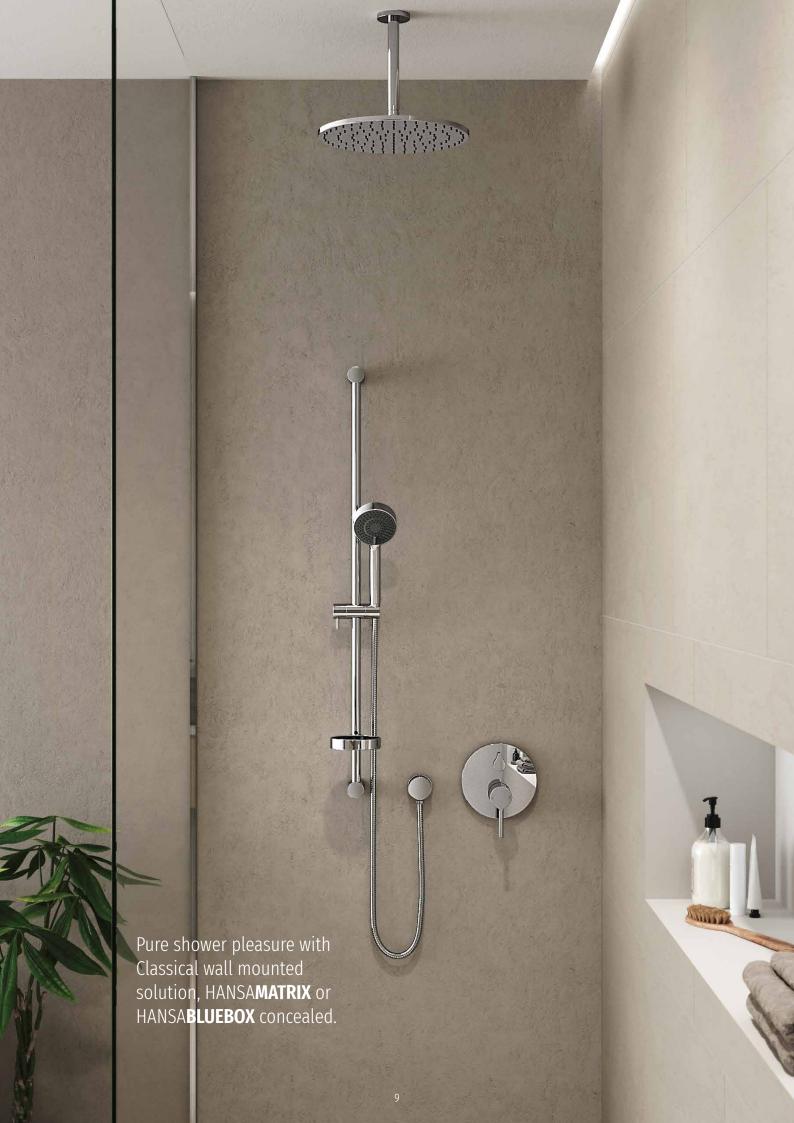

### Bathing all senses

Classic at its best: the wall mounted bath solution fits perfect with the HANSA**VIVA** Showerset

Pure luxury: the three or four hole rim mounted versions

Bring a new level of elegance and functionality to your bathroom – from graceful, freestanding bathtub faucets to perfectly fitting faucets for any type of bathtub.