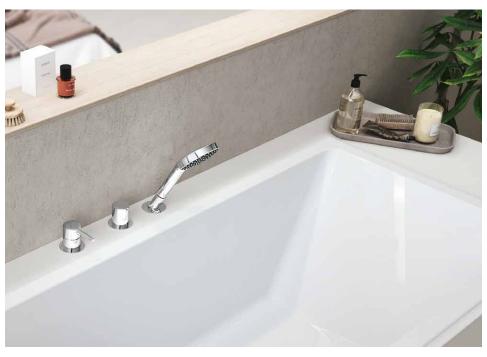

### Bathing all senses

Classic at its best: the wall mounted bath solution fits perfect with the HANSA**VIVA** Showerset

Pure luxury: the three or four hole rim mounted versions

Bring a new level of elegance and functionality to your bathroom – from graceful, freestanding bathtub faucets to perfectly fitting faucets for any type of bathtub.