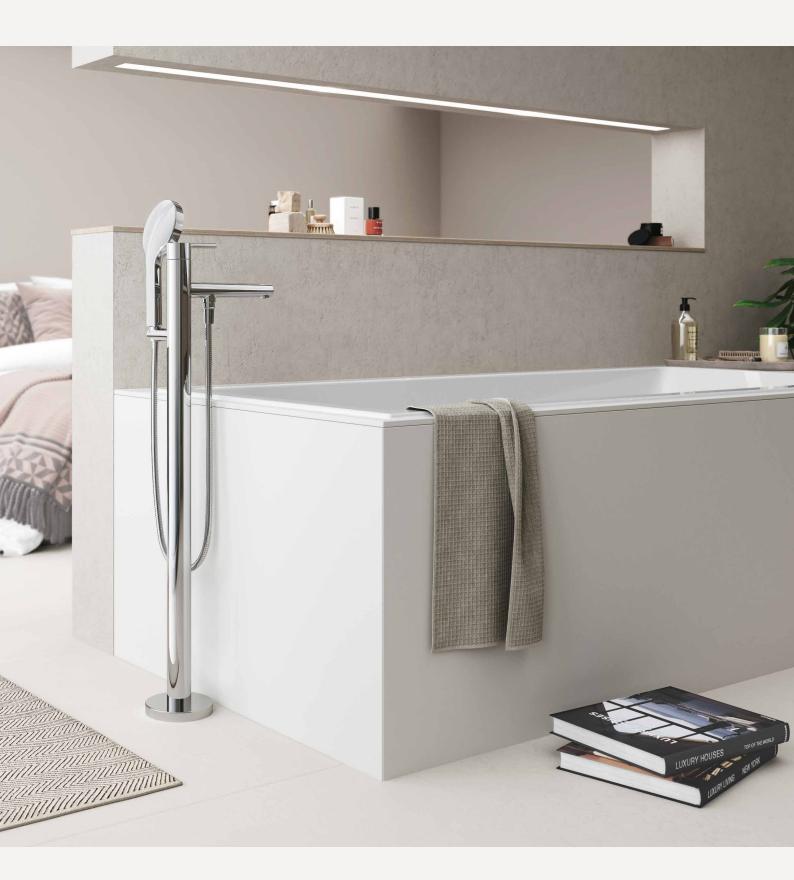

### Bathing all senses

Classic at its best: the wall mounted bath solution fits perfect with the HANSA**VIVA** Showerset

Pure luxury: the three or four hole rim mounted versions

Bring a new level of elegance and functionality to your bathroom – from graceful, freestanding bathtub faucets to perfectly fitting faucets for any type of bathtub.