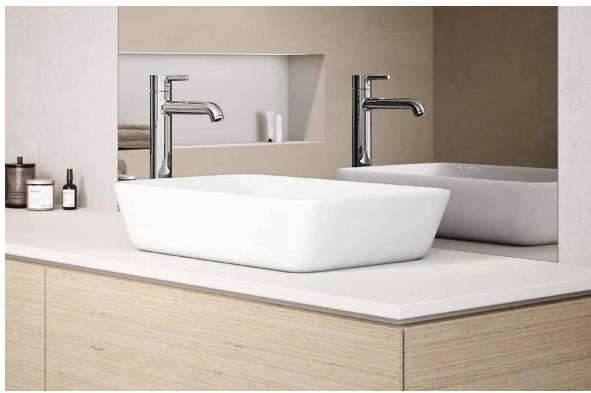

### HANSA**VANTIS STYLE**Designed to make a difference

#### **Highlights:**

- Slim design with modernized archetypical shapes
- · 3 sizes fit all basins
- Hybrid interface with single lever mixer or touchless operation
- Ultra compact & easy to install hybrid unit