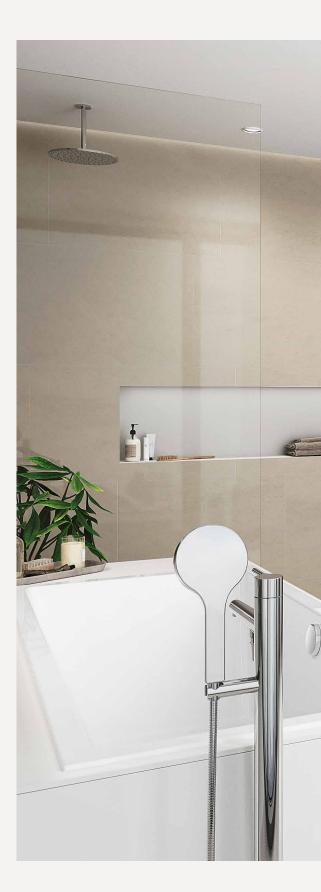

### Bathing all senses

Classic at its best: the wall mounted bath solution fits perfect with the HANSA**VIVA** Showerset

Pure luxury: the three or four hole rim mounted versions

Bring a new level of elegance and functionality to your bathroom – from graceful, freestanding bathtub faucets to perfectly fitting faucets for any type of bathtub.