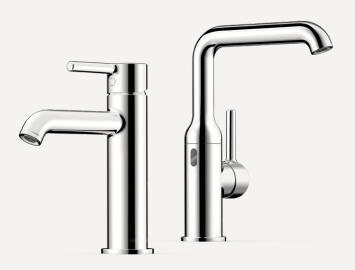

- Modern classic design
- Premium quality
- Elegant and slim in size (new inhouse 3.0 cartridge)
- Available with hybrid operation
- · Convenient to use
- · Pin lever
- Easy to install
- · Made in Europe

#### **Highlights:**

- Slim design with modernized archetypical shapes
- · 3 sizes fit all basins
- Hybrid interface with single lever mixer or touchless operation
- Ultra compact & easy to install hybrid unit