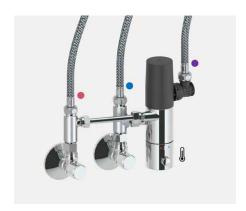

The unique and compact hybrid unit delivers thermostatic premixed water temperature and also saves water and energy.

#### **Comfort & Technology:**

- Thermostatic premixed water for touchless function
- · Battery or mains operated
- Super fast 3S-Installation System
- · Hidden anti-lime aerator
- New top class inhouse made
  3.0 cartridge
- Supports HANSABLUEBOX + HANSAMATRIX concealed base unit