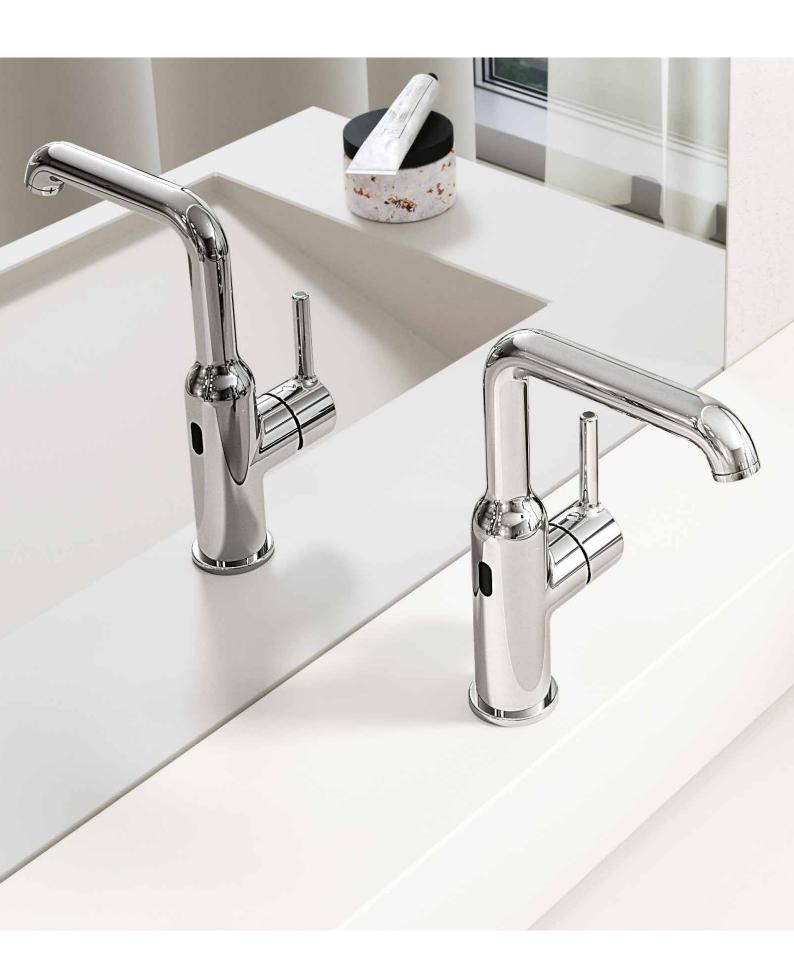

# HYBRID is the new must-have

HYBRID is the new must-have for every new bathroom because it combines the best of both worlds: automatic touchless and manual operation.

Use the lever for your daily bathroom routine and choose the handy touchless function when you want to wash your hands without touching any surfaces. Works perfectely together with the Hansa App to customize faucets settings.

The unique and compact hybrid unit delivers thermostatic premixed water temperature and also saves water and energy.

#### **Highlights:**

- Slim design with modernized archetypical shapes
- · 3 sizes fit all basins
- Hybrid interface with single lever mixer or touchless operation
- Ultra compact & easy to install hybrid unit

#### **Comfort & Technology:**

- Thermostatic premixed water for touchless function
- · Battery or mains operated
- Super fast 3S-Installation System
- · Hidden anti-lime aerator
- New top class inhouse made
  3.0 cartridge
- Supports HANSABLUEBOX + HANSAMATRIX concealed base unit