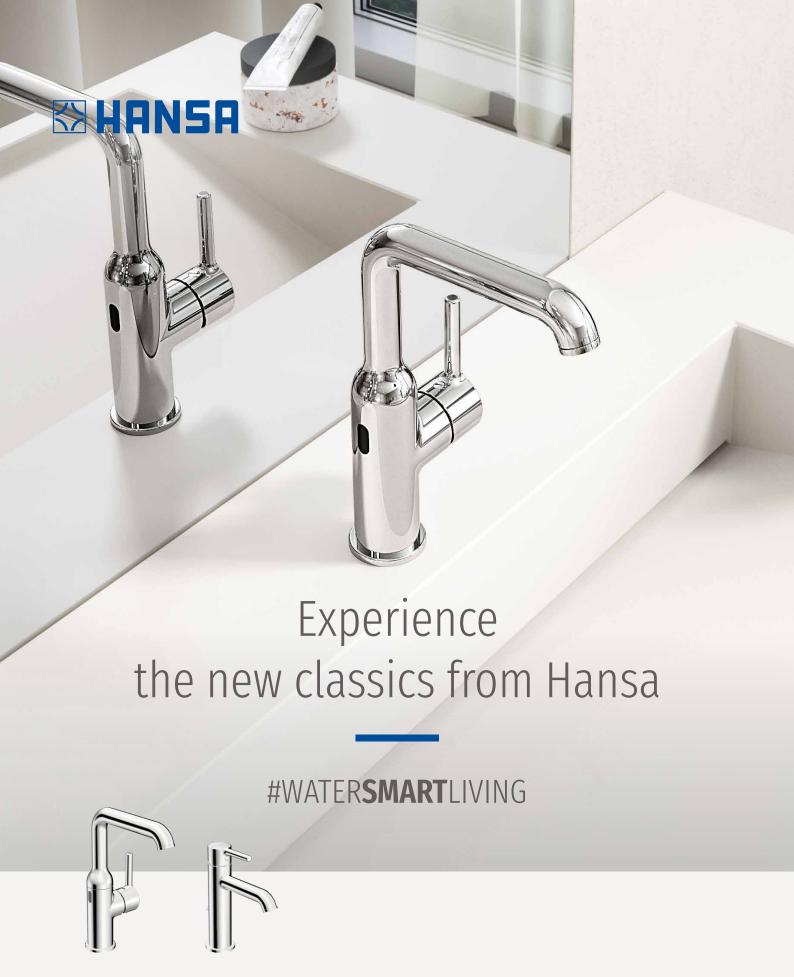

HANSA**VANTIS STYLE:** Designed to make a difference

### HANSA**VANTIS Style**

#### Designed to make a difference

When great design becomes an attraction of its own, you know it will make a difference in your life. Besides bringing beauty to life, this new classic is also designed to bring any modern bathroom or kitchen to the next level. Slender design and graceful shapes make this faucet the highlight of any space.

- Modern classic design
- Premium quality
- Elegant and slim in size (new inhouse 3.0 cartridge)
- Available with hybrid operation
- · Convenient to use
- · Pin lever
- Easy to install
- · Made in Europe

### A new level of elegance

With the modern style of the HANSA**VANTIS STYLE** you can explore a whole new world of bathroom design. Elevate the look, feel and comfort of any bathroom through a combination of modern slim proportions and classic design.