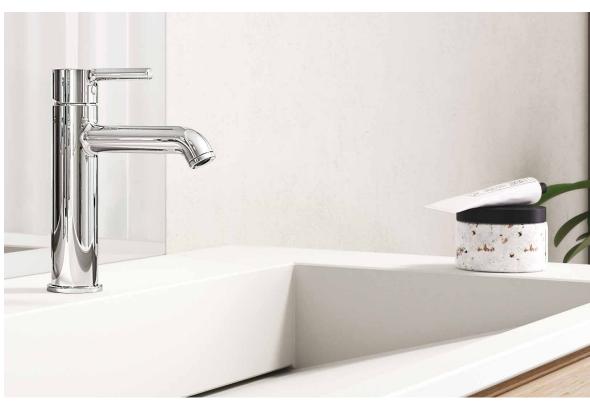

### HANSA**VANTIS STYLE**Designed to make a difference

#### **Highlights:**

- Slim design with modernized archetypical shapes
- · 3 sizes fit all basins
- Hybrid interface with single lever mixer or touchless operation
- Ultra compact & easy to install hybrid unit