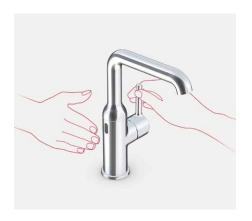

# HYBRID is the new must-have

HYBRID is the new must-have for every new bathroom because it combines the best of both worlds: automatic touchless and manual operation.

Use the lever for your daily bathroom routine and choose the handy touchless function when you want to wash your hands without touching any surfaces. Works perfectely together with the Hansa App to customize faucets settings.

#### **Comfort & Technology:**

- Thermostatic premixed water for touchless function
- · Battery or mains operated
- Super fast 3S-Installation System
- · Hidden anti-lime aerator
- New top class inhouse made
  3.0 cartridge
- Supports HANSABLUEBOX + HANSAMATRIX concealed base unit

#### **Sustainability:**

- Touchless operation option saves water+energy
- 6 l/min for the single lever
- DZR Brass for live long performance
- · Made in Europe

1014768 / 0422 / Subject to change

HANSA Armaturen GmbH Sigmaringer Str. 107 D-70567 Stuttgart Tel.: +49 711 1614-0 Fax: +49 711 1614-368 info@hansa.com hansa.com